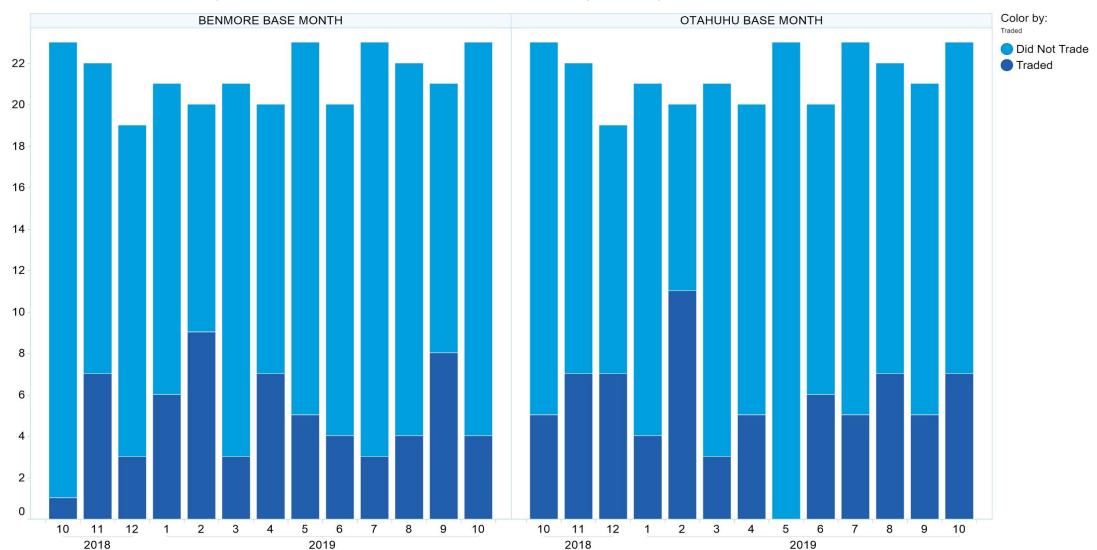

is limited at ASX's option to either:

- a) the supply of the goods (or equivalent goods) or services again; or
- b) the payment of the cost of having the goods (or equivalent goods) or services supplied again.



#### 1. NZ TOD Execution

## Time of Day Execution by Product - October 2019





#### 1. NZ TOD Execution

# Time of Day Execution All - October 2019





### 2. NZ TOD Comparison

### Time of Day Execution by Product & Trade Type



#### 3. NZ MM Concentration

## Market Maker Concentration (Buy Side) - October 2019





#### 3. NZ MM Concentration

## Market Maker Concentration (Sell Side) - October 2019





## 4. NZ Quarters Days Traded

## Base Quarters Days Traded vs. Not Traded (Spot + 1)





## 5. NZ Months Days Traded

# Base Months Days Traded vs. Not Traded (Spot)





#### 6. NZ Vol & Transaction Count

### Number of Individual Transactions by Month





#### 6. NZ Vol & Transaction Count

## Volume by Month





## 7. NZ Pricing on Close

## Two Way Pricing on the Close (True/False)