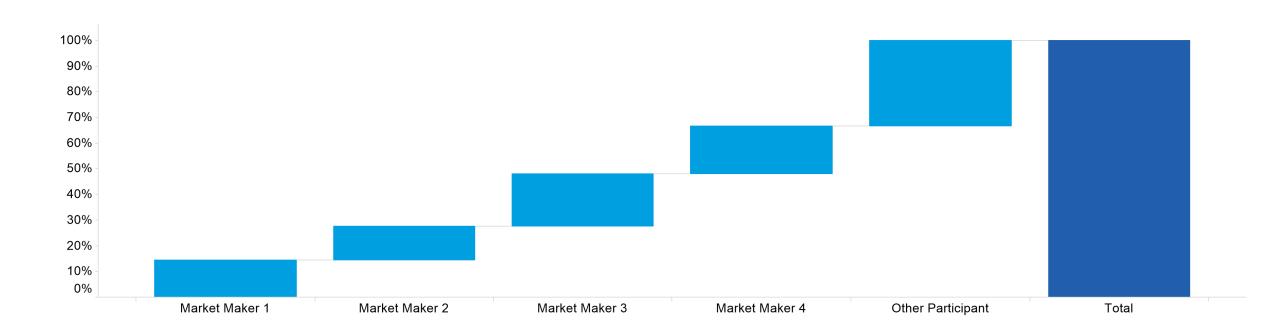

#### 3. NZ MM Concentration

## Market Maker Concentration (Buy Side) - October 2019