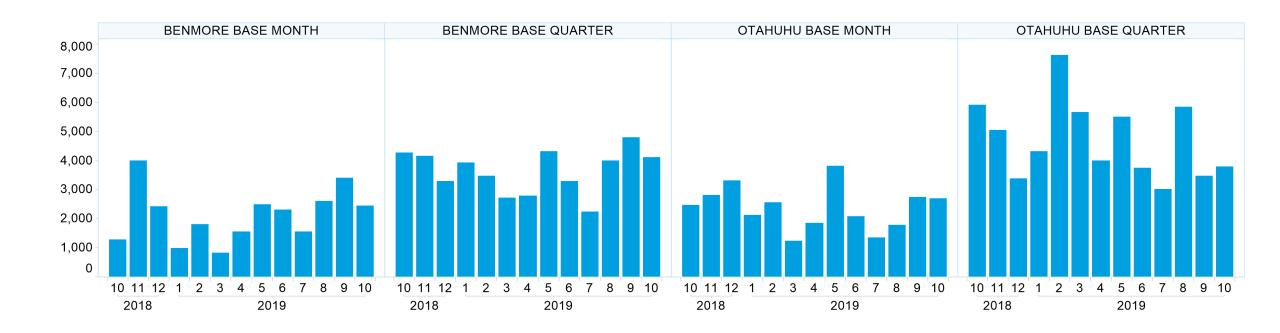

ing the goods (or equivalent goods) or services supplied again.



#### 1. NZ TOD Execution

## Time of Day Execution by Product - October 2019





#### 1. NZ TOD Execution

# Time of Day Execution All - October 2019





### 2. NZ TOD Comparison

### Time of Day Execution by Product & Trade Type



#### 3. NZ MM Concentration

## Market Maker Concentration (Buy Side) - October 2019





#### 3. NZ MM Concentration

## Market Maker Concentration (Sell Side) - October 2019





## 4. NZ Quarters Days Traded

## Base Quarters Days Traded vs. Not Traded (Spot + 1)





## 5. NZ Months Days Traded

# Base Months Days Traded vs. Not Traded (Spot)





#### 6. NZ Vol & Transaction Count

### Number of Individual Transactions by Month





#### 6. NZ Vol & Transaction Count

## Volume by Month





## 7. NZ Pricing on Close

## Two Way Pricing on the Close (True/False)