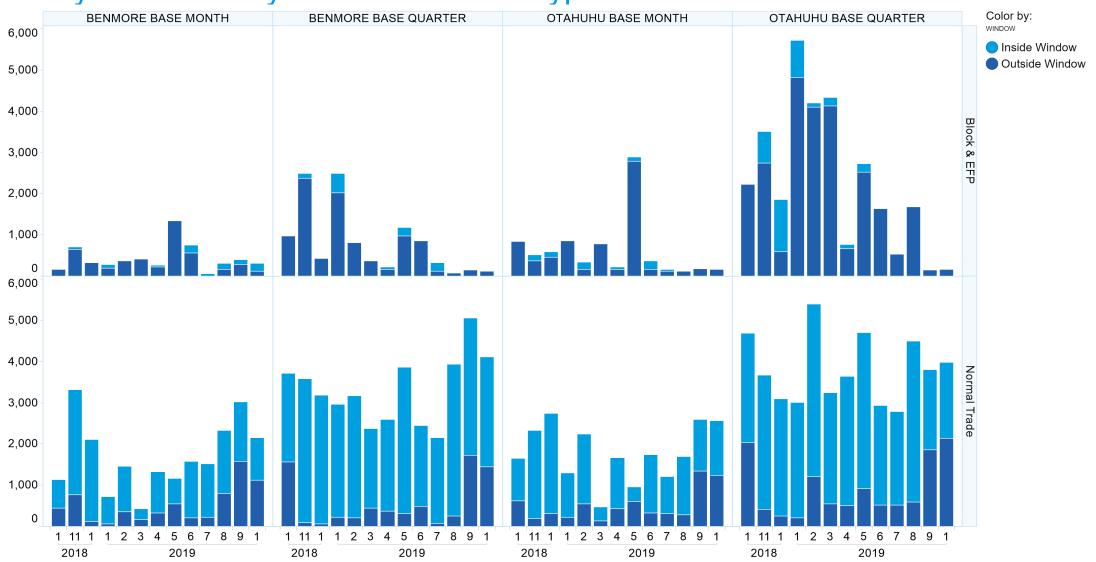

ver arising (whether in negligence or otherwise) out of or in connection with the Content and/or any omissions from the Content, except where liability is made non-excludable by legislation.

In the case of goods or services supplied or offered by ASX or ASX Personnel, liability for breach of any implied warranty or condition which cannot be excluded is limited at ASX's option to either:

- a) the supply of the goods (or equivalent goods) or services again; or
- b) the payment of the cost of having the goods (or equivalent goods) or services supplied again.



#### 1. NZ TOD Execution

## Time of Day Execution by Product - October 2019





#### 1. NZ TOD Execution

# Time of Day Execution All - October 2019





### 2. NZ TOD Comparison

### Time of Day Execution by Product & Trade Type



#### 3. NZ MM Concentration

## Market Maker Concentration (Buy Side) - October 2019





#### 3. NZ MM Concentration

## Market Maker Concentration (Sell Side) - October 2019





## 4. NZ Quarters Days Traded

## Base Quarters Days Traded vs. Not Traded (Spot + 1)





## 5. NZ Months Days Traded

# Base Months Days Traded vs. Not Traded (Spot)





#### 6. NZ Vol & Transaction Count

### Number of Individual Transactions by Month





#### 6. NZ Vol & Transaction Count

## Volume by Month





## 7. NZ Pricing on Close

## Two Way Pricing on the Close (True/False)