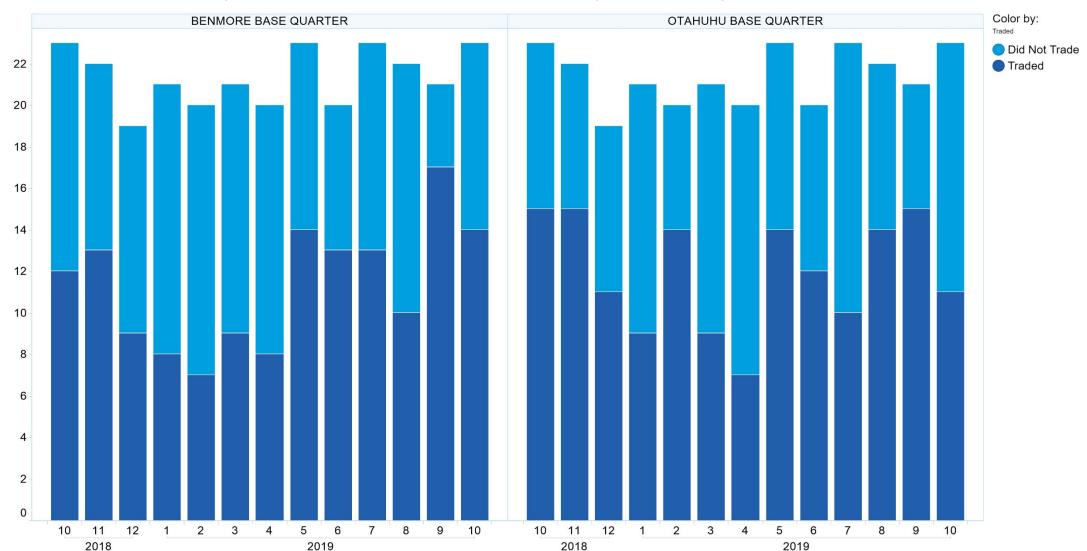

## 4. NZ Quarters Days Traded

## Base Quarters Days Traded vs. Not Traded (Spot + 1)