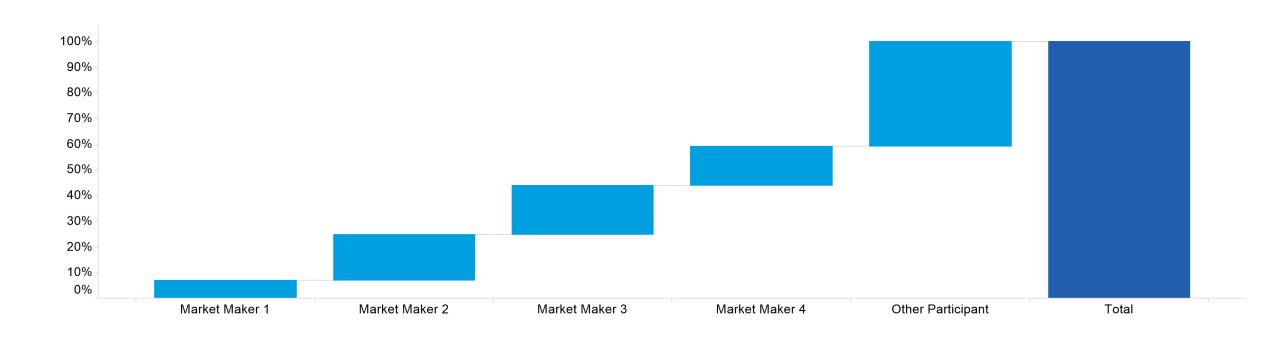

#### 3. NZ MM Concentration

## Market Maker Concentration (Buy Side) - October 2019