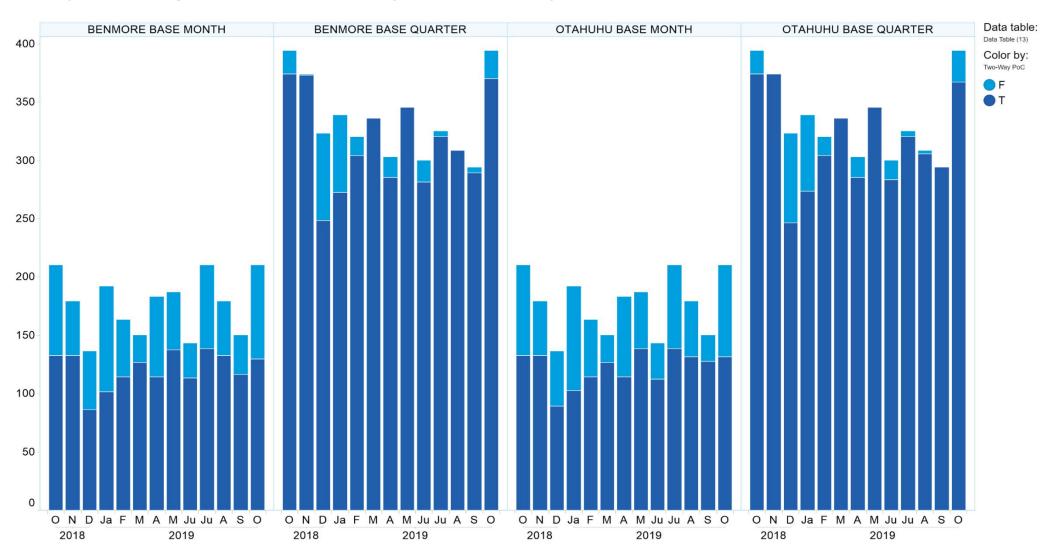

TOD Execution

## Time of Day Execution by Product - October 2019





#### 1. NZ TOD Execution

# Time of Day Execution All - October 2019





### 2. NZ TOD Comparison

### Time of Day Execution by Product & Trade Type



#### 3. NZ MM Concentration

## Market Maker Concentration (Buy Side) - October 2019





#### 3. NZ MM Concentration

## Market Maker Concentration (Sell Side) - October 2019





## 4. NZ Quarters Days Traded

## Base Quarters Days Traded vs. Not Traded (Spot + 1)





## 5. NZ Months Days Traded

# Base Months Days Traded vs. Not Traded (Spot)





#### 6. NZ Vol & Transaction Count

### Number of Individual Transactions by Month





#### 6. NZ Vol & Transaction Count

## Volume by Month





## 7. NZ Pricing on Close

## Two Way Pricing on the Close (True/False)