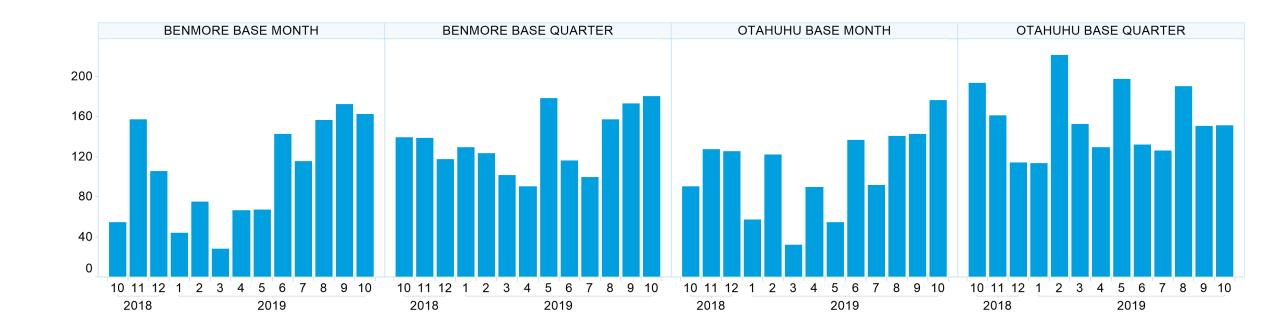

#### 6. NZ Vol & Transaction Count

### Number of Individual Transactions by Month

## Volume by Month